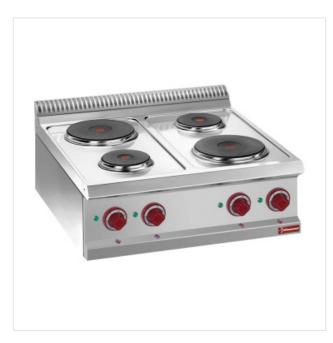

## Cuisinière électrique 4 plaques rondes -TOP-

E7/4P7T

Cuisinières

## **Descriptions**

| mm (L x P x H)  | 700 x 700(730) x 250/320 |
|-----------------|--------------------------|
| kW              | 8.2                      |
| Poids Brut (kg) | 32 kg                    |
| Voltage         | 400-230/3N 50-60Hz       |
| Volume (m³)     | 0.32 m <sup>3</sup>      |

## Détails du produit

- 4 hobs, (2x 1.5 kW Ø 150 mm and 2x de 2.6 kW Ø 220 mm).
- Made of AISI 304 stainless steel, adjustable stainless steel cylinders.
- Pressed and sealed top (15/10 mm) in AISI 304 stainless steel.
- Rear chimney in AISI 304 stainless steel.
- Cast iron plates, with stainless steel sealing edge, safety device in case of overheating.
- Heating power regulation by means of a 7-position switch, front access for easy maintenance.